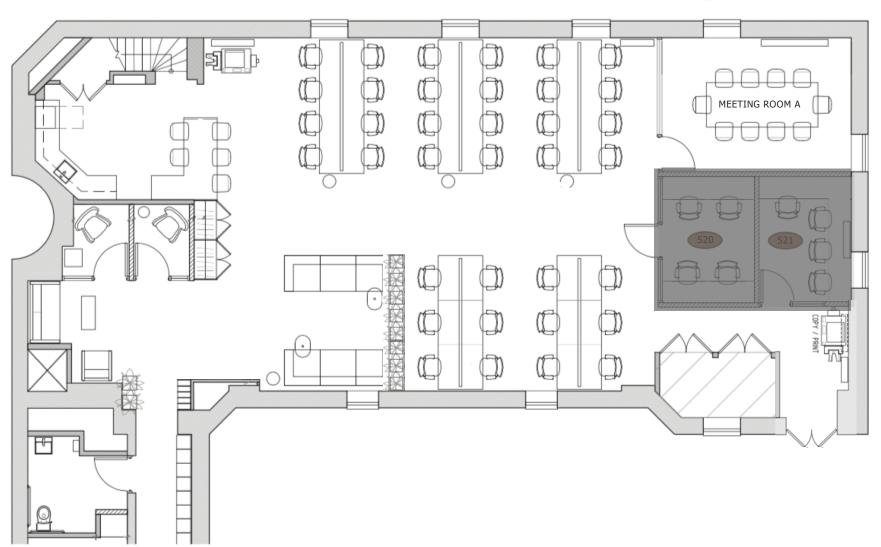

5% discount available for 12-month terms.

Offices shaded in gray are already occupied.

Last updated — 5/15/2023

4TH FLOOR

Available Now

Available Next Month

KEY

1 PERSON OFFICE