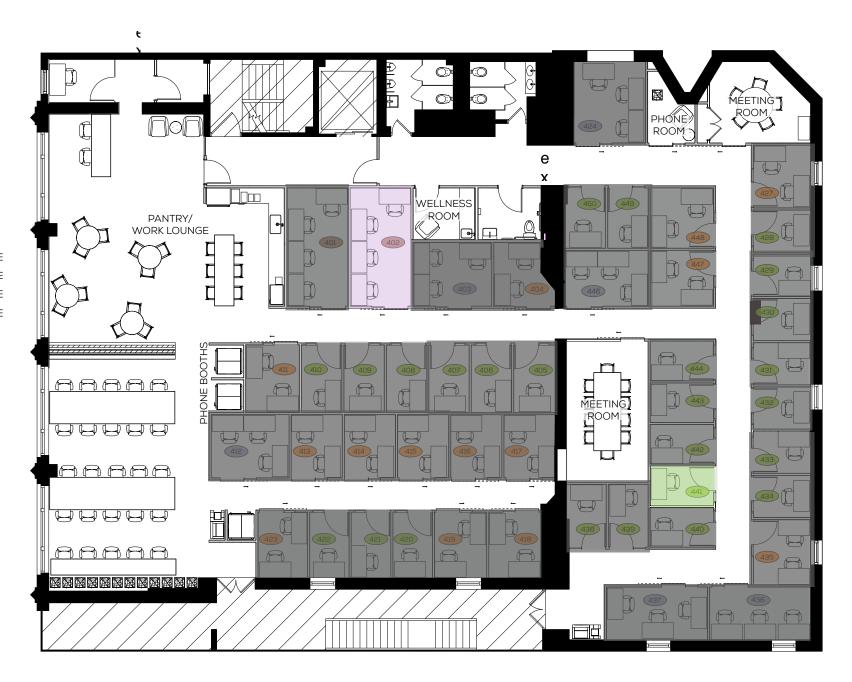

5% discount available for 12-month terms.

Offices shaded in gray are already occupied.

Last updated — 5/15/2023

4TH FLOOR

Available Now

Available Next Month

KEY

1 PERSON OFFICE