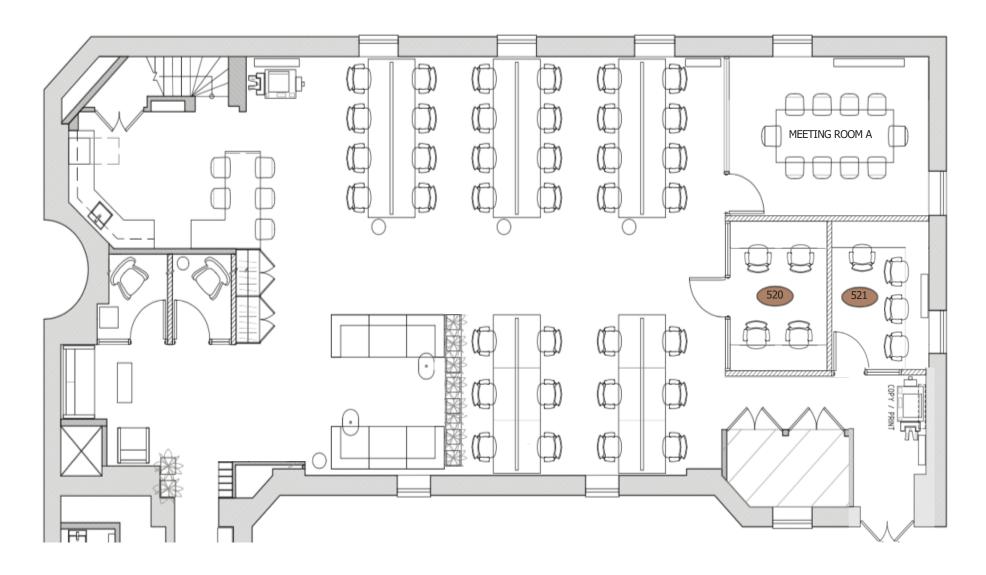

## READY FOR A PRIVATE OFFICE?

Please take a look at the floorplans below to see what is currently available! If you see something you like, submit a request on our website or contact <a href="mailto:info@thecommonsnyc.com">info@thecommonsnyc.com</a> and we'll send you all the details. Let us know if you'd like to schedule a tour!

| 1 Person   | \$ 850 - \$1125 |
|------------|-----------------|
| 1-2 Person | \$1440 - \$1800 |
| 3 Person   | \$2090 - \$2800 |
| 4 Person   | \$2500 - \$3100 |
| 5 Person   | \$3300 - \$3500 |

Office rates are month-to-month.

5% discount available for 12-month terms.

Offices shaded in gray are already occupied.

Last updated — 02/22/24