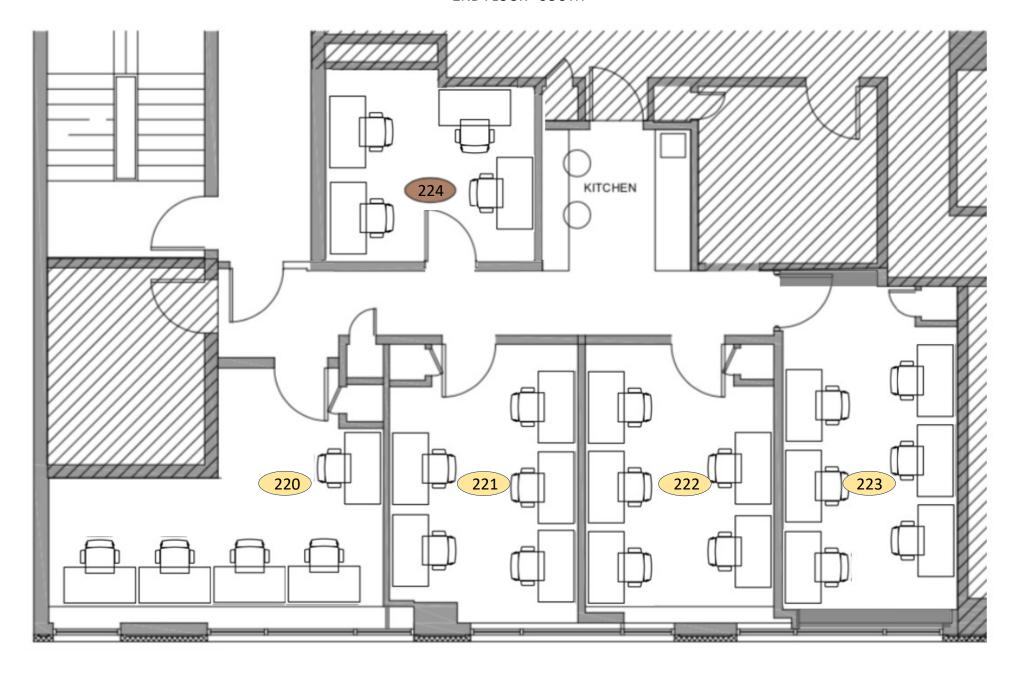

## READY FOR A PRIVATE OFFICE?

Please take a look at the floorplans below to see what is currently available! If you see something you like, submit a request on our website or contact <a href="mailto:info@thecommonsnyc.com">info@thecommonsnyc.com</a> and we'll send you all the details. Let us know if you'd like to schedule a tour!

| 1 Person   | \$ 850 - \$1125 |
|------------|-----------------|
| 1-2 Person | \$1440 - \$1800 |
| 3 Person   | \$2090 - \$2800 |
| 4 Person   | \$2500 - \$3100 |
| 5 Person   | \$3300 - \$3500 |

Office rates are month-to-month.

5% discount available for 12-month terms.

Offices shaded in gray are already occupied.

Last updated — 02/22/24

## 2ND FLOOR - NORTH