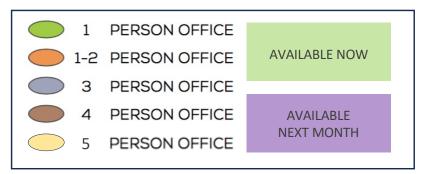

## C O M M O N S













## READY FOR A PRIVATE OFFICE?

Please take a look at the floorplans below to see what is currently available! If you see something you like, submit a request on our website or contact <a href="mailto:info@thecommonsnyc.com">info@thecommonsnyc.com</a> and we'll send you all the details. Let us know if you'd like to schedule a tour!

| 1 Person   | \$ 850 - \$1125 |
|------------|-----------------|
| 1-2 Person | \$1440 - \$1800 |
| 3 Person   | \$2090 - \$2800 |
| 4 Person   | \$2500 - \$3100 |
| 5 Person   | \$3300 - \$3500 |

Office rates are month-to-month.

5% discount available for 12-month terms.

Offices shaded in gray are already occupied.

Last updated — 02/22/24

## FLOORPLAN KEY





## 2ND FLOOR - NORTH