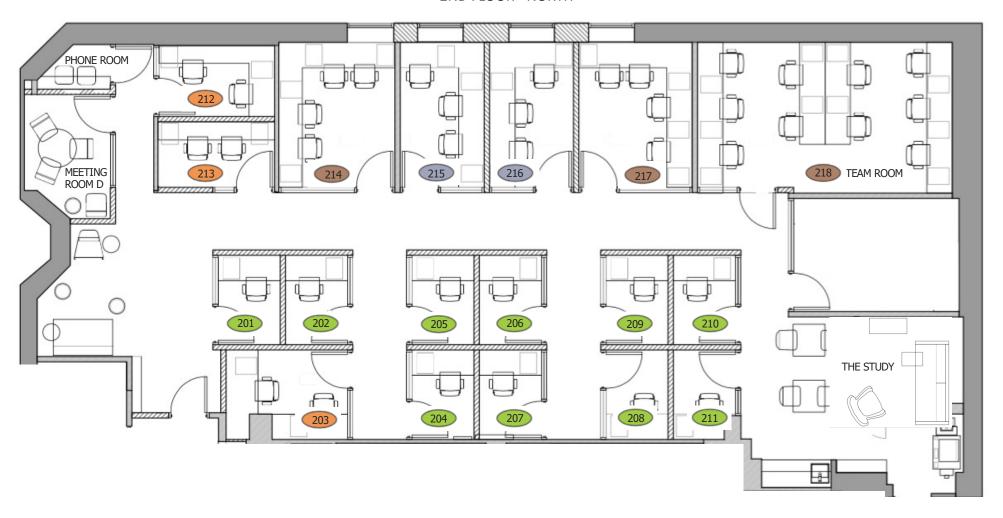

## READY FOR A PRIVATE OFFICE?

Please take a look at the floorplans below to see what is currently available! If you see something you like, submit a request on our website or contact <a href="mailto:info@thecommonsnyc.com">info@thecommonsnyc.com</a> and we'll send you all the details. Let us know if you'd like to schedule a tour!

5% discount available for 12-month terms.

Offices shaded in gray are already occupied.

Last updated — 02/22/24

## 2ND FLOOR - NORTH